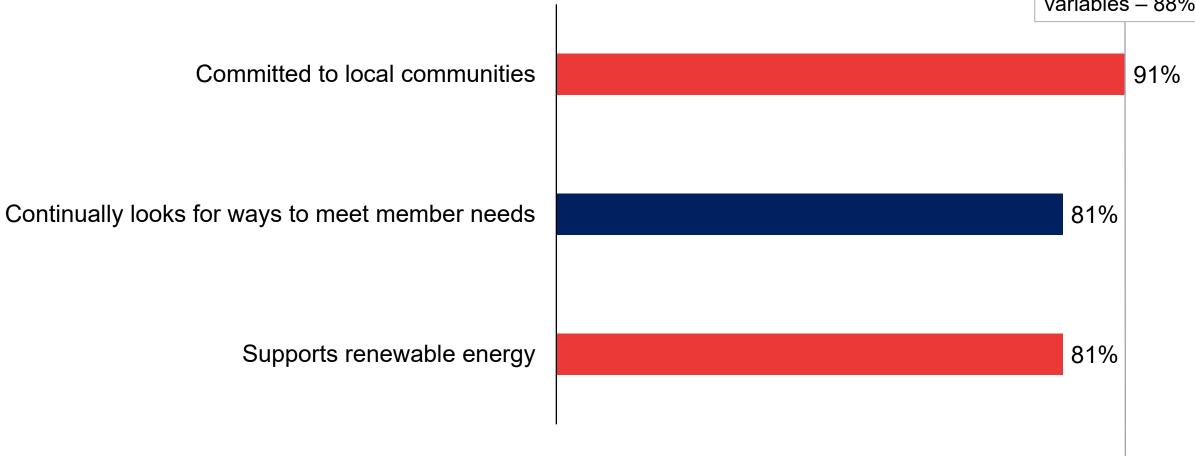

# Member Satisfaction Survey Results

2022



### Overview

## **Member Satisfaction Survey 2022**



During early 2022, White River Electric Association conducted a member survey to measure satisfaction and loyalty, attitudes and perceptions of WREA performance, relationships, marketing and communication opportunities, member demographics and to determine the WREA's CAPS and ACSI score.

These results reflect online survey responses from 346 randomly-selected member households.





### Cooperative Attitude and Performance Score





Top box (8-10) responses





**Trustworthiness** 

9.3

**Overall management** 

9.1

**Truly cares about members** 

9.1











#### Electric Service and Rates











Average for all performance



### **Cooperative Culture**









### Changes in Satisfaction with Specific Attributes



Increase or decrease in high satisfaction ratings from 2020 to 2022



#### **Performance Trend**







## Satisfaction

## Satisfaction







Top box (8-10) responses

## Satisfaction



### Trend in ACSI Scores





## Benchmarking

## Benchmarking



### Comparison of ACSI Scores (from ACSI)







### **Attitude Toward Energy Efficiency**





### Offer Expanded Renewable Programs





Currently Owns/Leases or Plans to Purchase/Lease an Electric Vehicle







### How Important Are Each of the Following to You?





#### Aware of SmartHub Features





### Desired Method of Communication for Emergency Information





#### Desired Method of Communication for Routine Information



## Demographics

## **Demographics**



###