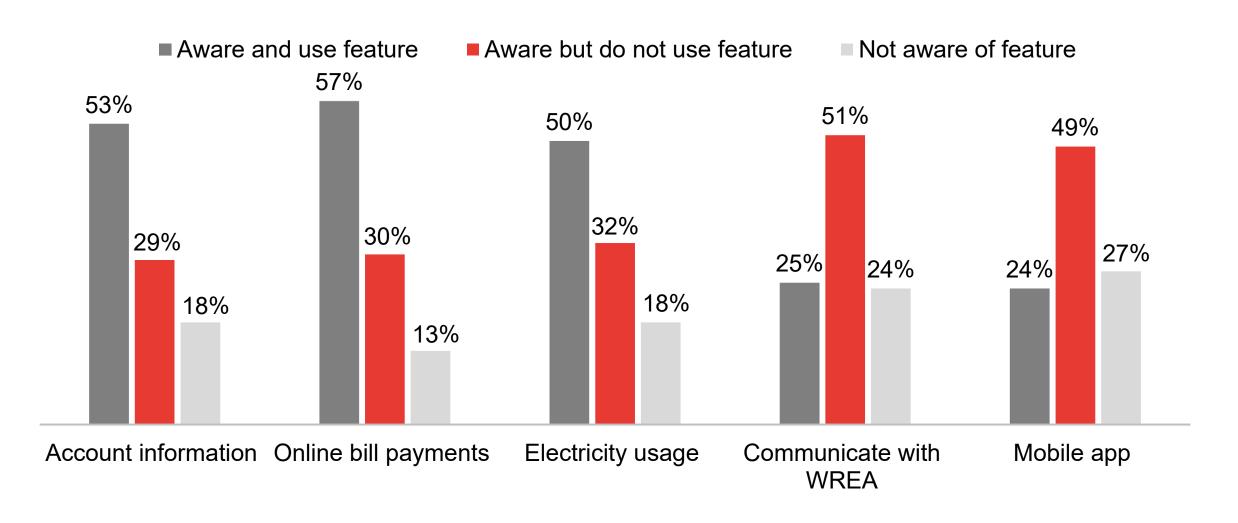

rall management** 

9.1

**Truly cares about members** 

9.1











#### Electric Service and Rates











Average for all performance



### **Cooperative Culture**









### Changes in Satisfaction with Specific Attributes



Increase or decrease in high satisfaction ratings from 2020 to 2022



#### **Performance Trend**







## Satisfaction

## Satisfaction







Top box (8-10) responses

## Satisfaction



### Trend in ACSI Scores





## Benchmarking

## Benchmarking



### Comparison of ACSI Scores (from ACSI)







### **Attitude Toward Energy Efficiency**





### Offer Expanded Renewable Programs





Currently Owns/Leases or Plans to Purchase/Lease an Electric Vehicle







### How Important Are Each of the Following to You?





#### Aware of SmartHub Features





### Desired Method of Communication for Emergency Information





#### Desired Method of Communication for Routine Information



## Demographics

## **Demographics**



### Respondent Age

Median: 62 years



## **Demographics**



### Occupation