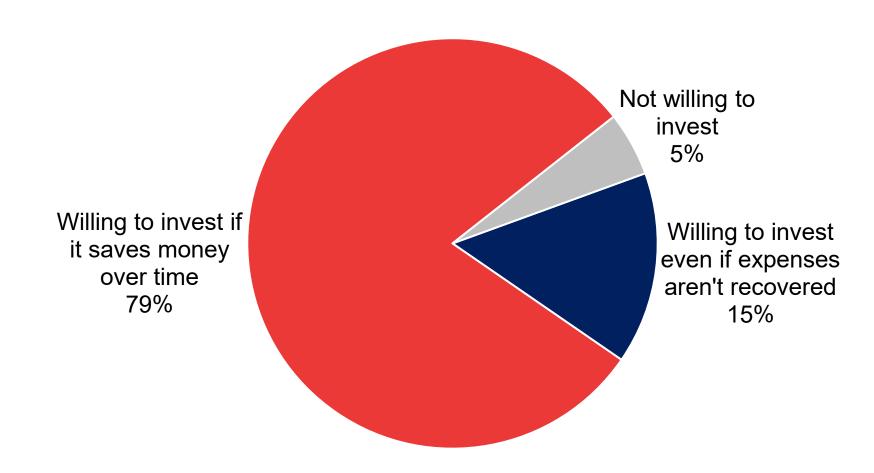

These results reflect online survey responses from 346 randomly-selected member households.





### Cooperative Attitude and Performance Score





Top box (8-10) responses





**Trustworthiness** 

9.3

**Overall management** 

9.1

**Truly cares about members** 

9.1











#### Electric Service and Rates











Average for all performance



### **Cooperative Culture**









### Changes in Satisfaction with Specific Attributes



Increase or decrease in high satisfaction ratings from 2020 to 2022



#### **Performance Trend**







## Satisfaction

## Satisfaction







Top box (8-10) responses

## Satisfaction



### Trend in ACSI Scores





## Benchmarking

## Benchmarking



### Comparison of ACSI Scores (from ACSI)







### **Attitude Toward Energy Efficiency**





### Offer Expanded Renewable Programs





Currently Owns/Leases or Plans to Purchase/Lease an Electric Vehicle







### How Important Are Each of the Following to You?





#### Aware of SmartHub Features





### Desired Method of Communication for Emergency Information





#### Desired Method of Communication for Routine Information



## Demographics

## **Demographics**



### Respondent Age

Median: 62 years



## **Demographics**



### Occupation