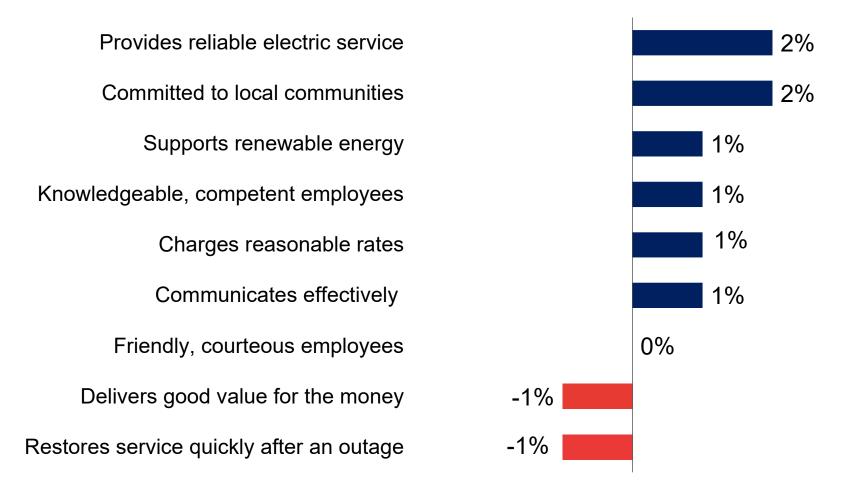

### Changes in Satisfaction with Specific Attributes

Increase or decrease in high satisfaction ratings from 2020 to 2022