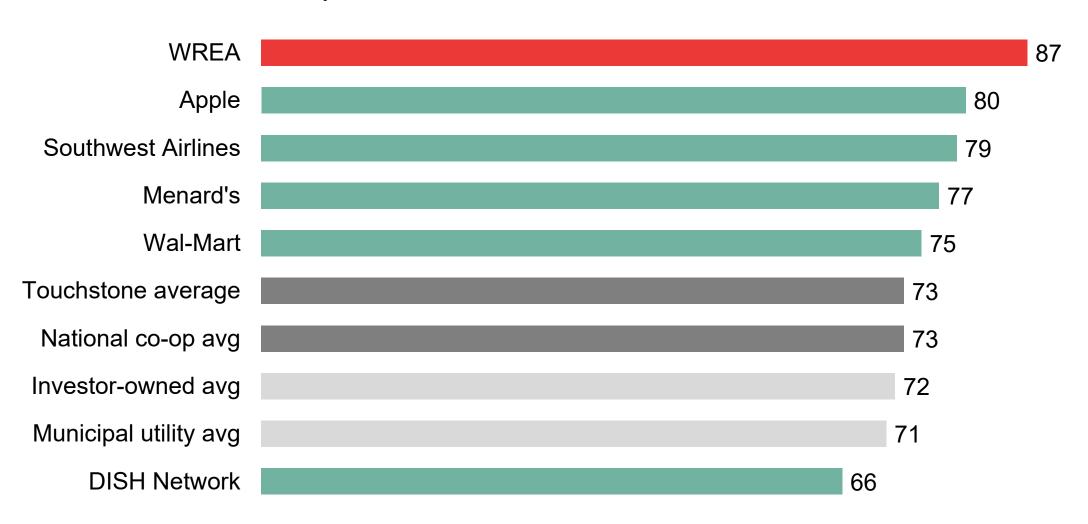

and to determine the WREA's CAPS and ACSI score.

These results reflect online survey responses from 346 randomly-selected member households.





### Cooperative Attitude and Performance Score





Top box (8-10) responses





**Trustworthiness** 

9.3

**Overall management** 

9.1

**Truly cares about members** 

9.1











#### Electric Service and Rates











Average for all performance



### **Cooperative Culture**









### Changes in Satisfaction with Specific Attributes



Increase or decrease in high satisfaction ratings from 2020 to 2022



#### **Performance Trend**







## Satisfaction

## Satisfaction







Top box (8-10) responses

## Satisfaction



### Trend in ACSI Scores





## Benchmarking

## Benchmarking



### Comparison of ACSI Scores (from ACSI)







### **Attitude Toward Energy Efficiency**





### Offer Expanded Renewable Programs





Currently Owns/Leases or Plans to Purchase/Lease an Electric Vehicle







### How Important Are Each of the Following to You?





#### Aware of SmartHub Features





### Desired Method of Communication for Emergency Information





#### Desired Method of Communication for Routine Information



## Demographics

## **Demographics**



### Respondent Age

Median: 62 years



## **Demographics**



### Occupation