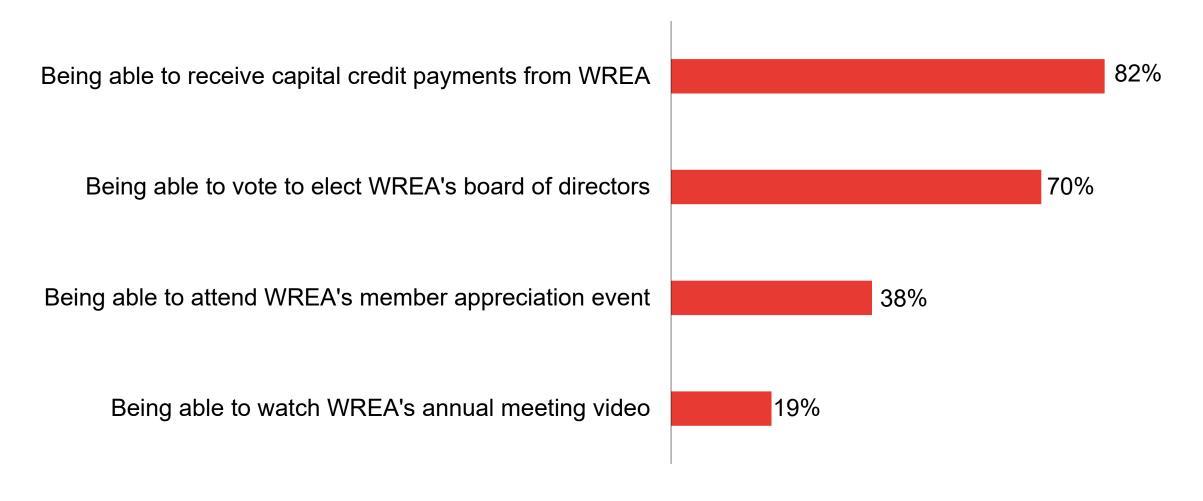

**Trustworthiness** 

9.3

**Overall management** 

9.1

**Truly cares about members** 

9.1











#### Electric Service and Rates











Average for all performance



### **Cooperative Culture**









### Changes in Satisfaction with Specific Attributes



Increase or decrease in high satisfaction ratings from 2020 to 2022



#### **Performance Trend**







## Satisfaction

## Satisfaction







Top box (8-10) responses

## Satisfaction



### Trend in ACSI Scores





## Benchmarking

## Benchmarking



### Comparison of ACSI Scores (from ACSI)







### **Attitude Toward Energy Efficiency**





### Offer Expanded Renewable Programs





Currently Owns/Leases or Plans to Purchase/Lease an Electric Vehicle







### How Important Are Each of the Following to You?





#### Aware of SmartHub Features





### Desired Method of Communication for Emergency Information





#### Desired Method of Communication for Routine Information



## Demographics

## **Demographics**



### Respondent Age

Median: 62 years



## **Demographics**



### Occupation