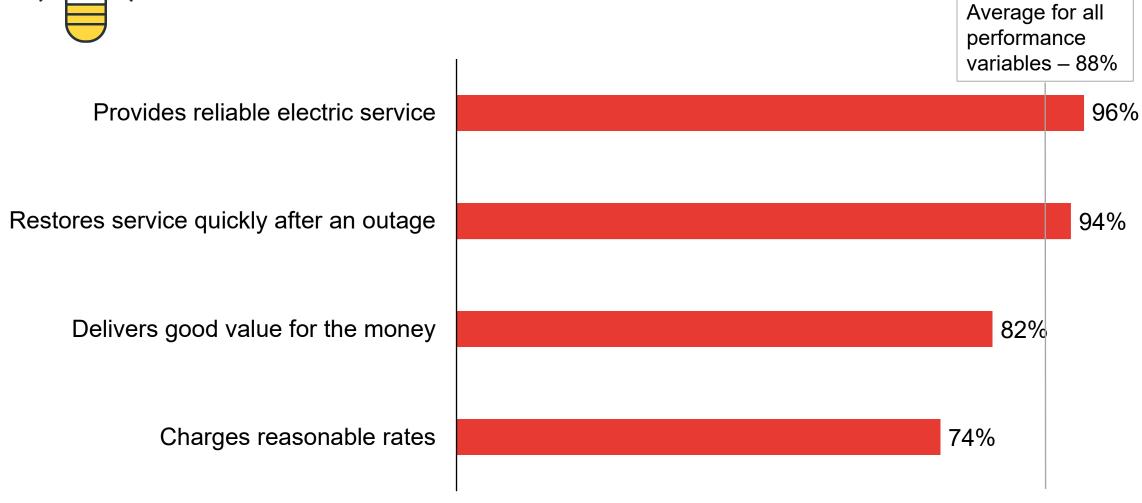

# Member Satisfaction Survey Results

2022



### Overview

## **Member Satisfaction Survey 2022**



During early 2022, White River Electric Association conducted a member survey to measure satisfaction and loyalty, attitudes and perceptions of WREA performance, relationships, marketing and communication opportunities, member demographics and to determine the WREA's CAPS and ACSI score.

These results reflect online survey responses from 346 randomly-selected member households.





### Cooperative Attitude and Performance Score





Top box (8-10) responses





**Trustworthiness** 

9.3

**Overall management** 

9.1

**Truly cares about members** 

9.1











#### Electric Service and Rates











Average for all performance



### **Cooperative Culture**









### Changes in Satisfaction with Specific Attributes



Increase or decrease in high satisfaction ratings from 2020 to 2022



#### **Performance Trend**







## Satisfaction

## Satisfaction







Top box (8-10) responses

## Satisfaction



### Trend in ACSI Scores





## Benchmarking

## Benchmarking



### Comparison of ACSI Scores (from ACSI)







### **Attitude Toward Energy Efficiency**





### Offer Expanded Renewable Programs





Currently Owns/Leases or Plans to Purchase/Lease an Electric Vehicle







### How Important Are Each of the Following to You?





#### Aware of SmartHub Features





### Desired Method of Communication for Emergency Information





#### Desired Method of Communicati