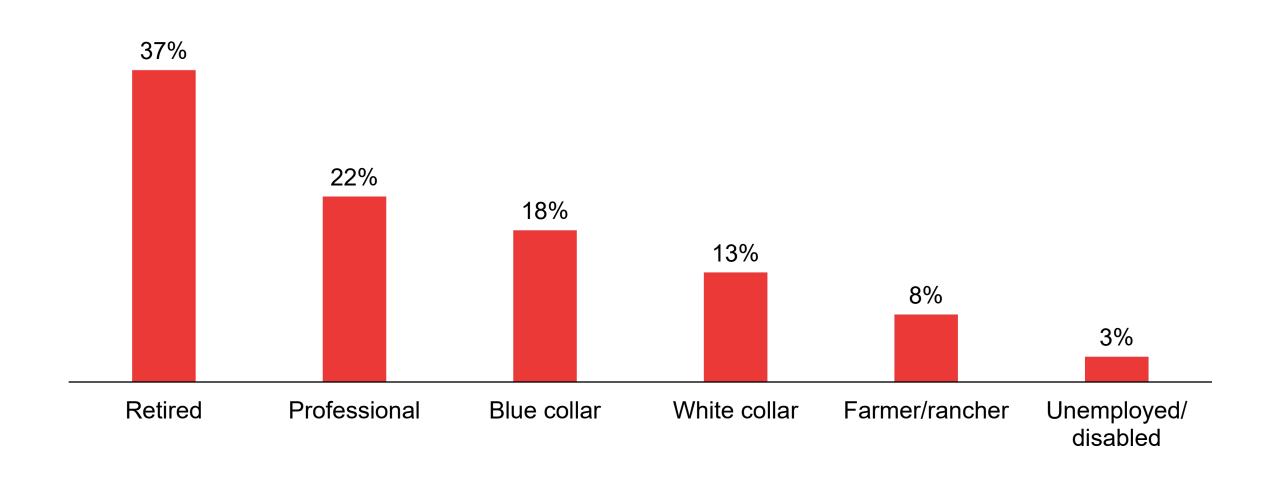

rease in high satisfaction ratings from 2020 to 2022



#### **Performance Trend**







## Satisfaction

## Satisfaction







Top box (8-10) responses

## Satisfaction



### Trend in ACSI Scores





## Benchmarking

## Benchmarking



### Comparison of ACSI Scores (from ACSI)







### **Attitude Toward Energy Efficiency**





### Offer Expanded Renewable Programs





Currently Owns/Leases or Plans to Purchase/Lease an Electric Vehicle







### How Important Are Each of the Following to You?





#### Aware of SmartHub Features





### Desired Method of Communication for Emergency Information





#### Desired Method of Communication for Routine Information



## Demographics

## **Demographics**



### Respondent Age

Median: 62 years



## **Demographics**



### Occupation