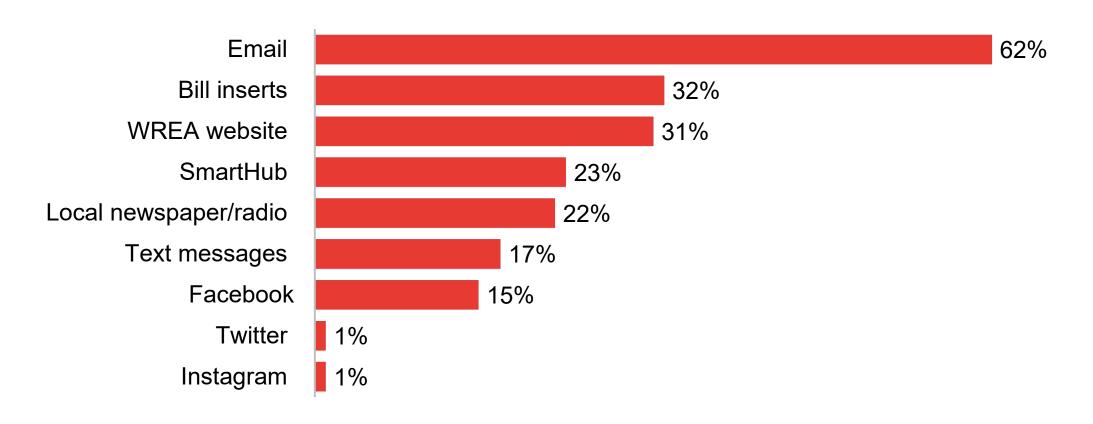

rformance



### **Cooperative Culture**









### Changes in Satisfaction with Specific Attributes



Increase or decrease in high satisfaction ratings from 2020 to 2022



#### **Performance Trend**







## Satisfaction

## Satisfaction







Top box (8-10) responses

## Satisfaction



### Trend in ACSI Scores





## Benchmarking

## Benchmarking



### Comparison of ACSI Scores (from ACSI)







### **Attitude Toward Energy Efficiency**





### Offer Expanded Renewable Programs





Currently Owns/Leases or Plans to Purchase/Lease an Electric Vehicle







### How Important Are Each of the Following to You?





#### Aware of SmartHub Features





### Desired Method of Communication for Emergency Information





#### Desired Method of Communication for Routine Information



## Demographics

## **Demographics**



### Respondent Age

Median: 62 years



## **Demographics**



### Occupation