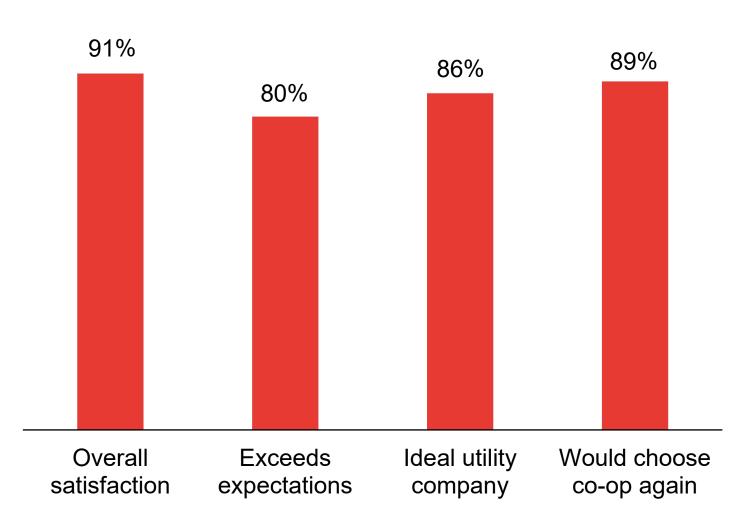

asure satisfaction and loyalty, attitudes and perceptions of WREA performance, relationships, marketing and communication opportunities, member demographics and to determine the WREA's CAPS and ACSI score.

These results reflect online survey responses from 346 randomly-selected member households.





### Cooperative Attitude and Performance Score





Top box (8-10) responses





**Trustworthiness** 

9.3

**Overall management** 

9.1

**Truly cares about members** 

9.1











#### Electric Service and Rates











Average for all performance



### **Cooperative Culture**









### Changes in Satisfaction with Specific Attributes



Increase or decrease in high satisfaction ratings from 2020 to 2022



#### **Performance Trend**







## Satisfaction

## Satisfaction







Top box (8-10) responses

## Satisfaction



### Trend in ACSI Scores





## Benchmarking

## Benchmarking



### Comparison of ACSI Scores (from ACSI)







### **Attitude Toward Energy Efficiency**





### Offer Expanded Renewable Programs





Currently Owns/Leases or Plans to Purchase/Lease an Electric Vehicle







### How Important Are Each of the Following to You?





#### Aware of SmartHub Features





### Desired Method of Communication for Emergency Information





#### Desired Method of Communication for Routine Information



## Demographics

## **Demographics**



### Respondent Age

Median: 62 years



## **Demographics**



### Occupation