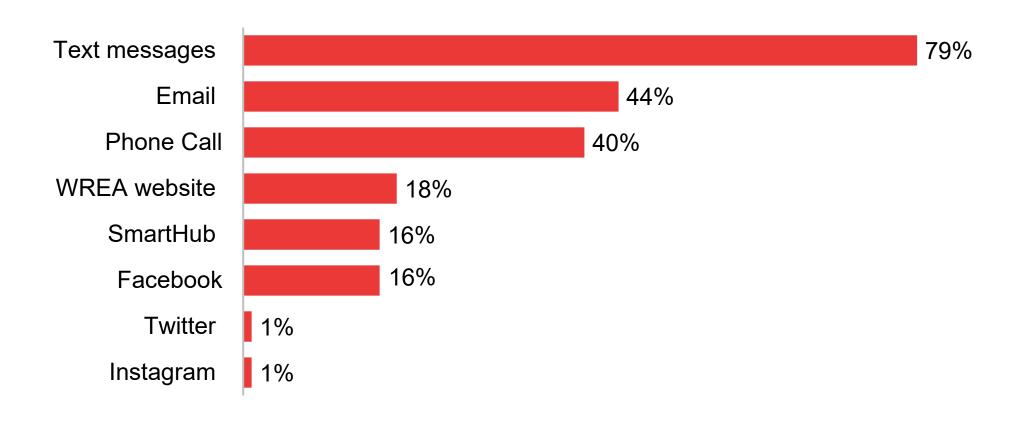

#### Electric Service and Rates











Average for all performance



### **Cooperative Culture**









### Changes in Satisfaction with Specific Attributes



Increase or decrease in high satisfaction ratings from 2020 to 2022



#### **Performance Trend**







## Satisfaction

## Satisfaction







Top box (8-10) responses

## Satisfaction



### Trend in ACSI Scores





## Benchmarking

## Benchmarking



### Comparison of ACSI Scores (from ACSI)







### **Attitude Toward Energy Efficiency**





### Offer Expanded Renewable Programs





Currently Owns/Leases or Plans to Purchase/Lease an Electric Vehicle







### How Important Are Each of the Following to You?





#### Aware of SmartHub Features





### Desired Method of Communication for Emergency Information





#### Desired Method of Communication for Routine Information



## Demographics

## **Demographics**



### Respondent Age

Median: 62 years



## **Demographics**



### Occupation