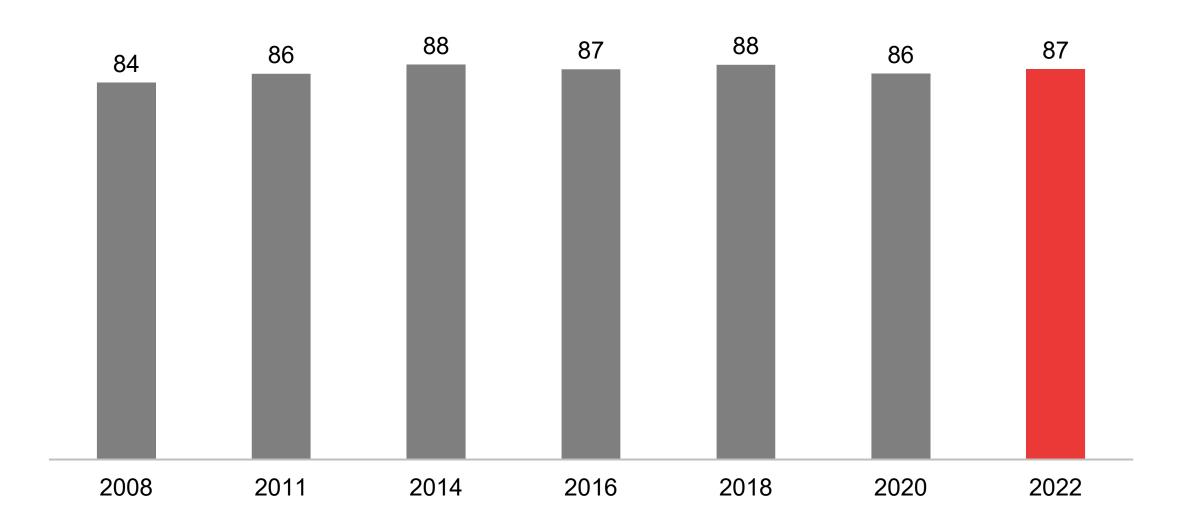

ance, relationships, marketing and communication opportunities, member demographics and to determine the WREA's CAPS and ACSI score.

These results reflect online survey responses from 346 randomly-selected member households.





### Cooperative Attitude and Performance Score





Top box (8-10) responses





**Trustworthiness** 

9.3

**Overall management** 

9.1

**Truly cares about members** 

9.1











#### Electric Service and Rates











Average for all performance



### **Cooperative Culture**









### Changes in Satisfaction with Specific Attributes



Increase or decrease in high satisfaction ratings from 2020 to 2022



#### **Performance Trend**







## Satisfaction

## Satisfaction







Top box (8-10) responses

## Satisfaction



### Trend in ACSI Scores





## Benchmarking

## Benchmarking



### Comparison of ACSI Scores (from ACSI)







### **Attitude Toward Energy Efficiency**





### Offer Expanded Renewable Programs





Currently Owns/Leases or Plans to Purchase/Lease an Electric Vehicle







### How Important Are Each of the Following to You?





#### Aware of SmartHub Features





### Desired Method of Communication for Emergency Information





#### Desired Method of Communication for Routine Information



## Demographics

## **Demographics**



### Respondent Age

Median: 62 years



## **Demographics**



### Occupation