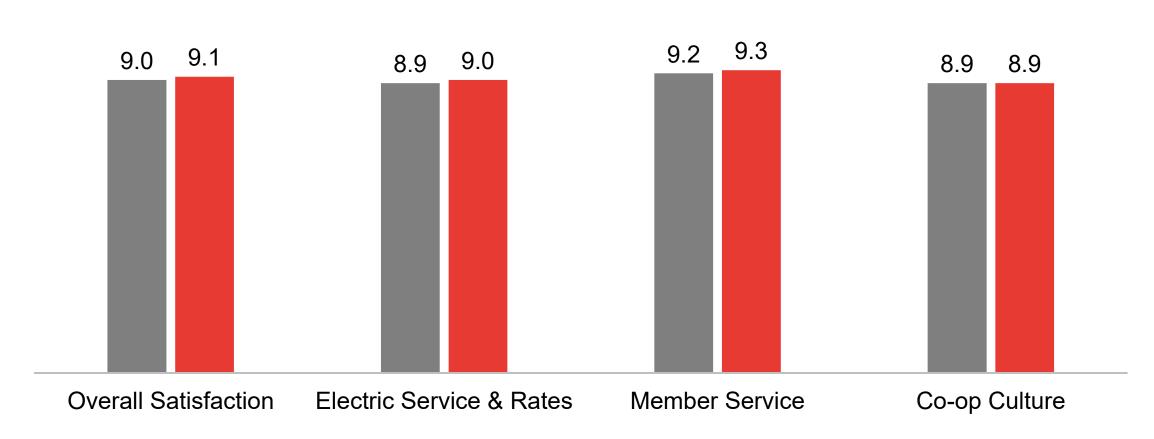

ssociation conducted a member survey to measure satisfaction and loyalty, attitudes and perceptions of WREA performance, relationships, marketing and communication opportunities, member demographics and to determine the WREA's CAPS and ACSI score.

These results reflect online survey responses from 346 randomly-selected member households.





### Cooperative Attitude and Performance Score





Top box (8-10) responses





**Trustworthiness** 

9.3

**Overall management** 

9.1

**Truly cares about members** 

9.1











#### Electric Service and Rates











Average for all performance



### **Cooperative Culture**









### Changes in Satisfaction with Specific Attributes



Increase or decrease in high satisfaction ratings from 2020 to 2022



#### **Performance Trend**







## Satisfaction

## Satisfaction







Top box (8-10) responses

## Satisfaction



### Trend in ACSI Scores





## Benchmarking

## Benchmarking



### Comparison of ACSI Scores (from ACSI)







### **Attitude Toward Energy Efficiency**





### Offer Expanded Renewable Programs





Currently Owns/Leases or Plans to Purchase/Lease an Electric Vehicle







### How Important Are Each of the Following to You?





#### Aware of SmartHub Features





### Desired Method of Communication for Emergency Information





#### Desired Method of Communication for Routine Information



## Demographics

## **Demographics**



### Respondent Age

Median: 62 years



## **Demographics**



### Occupation