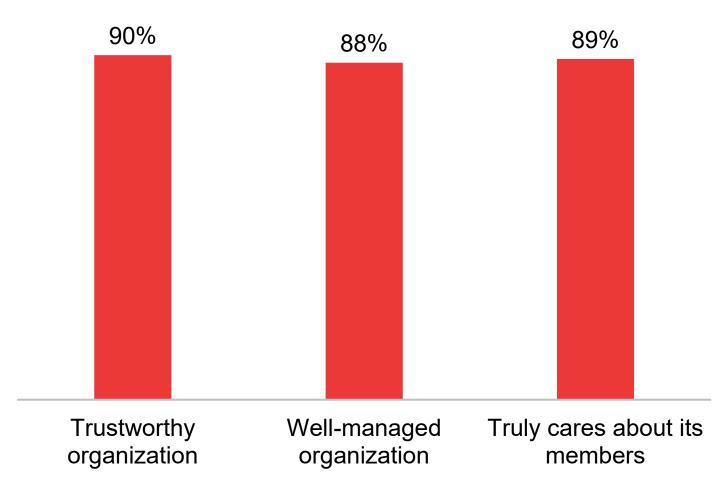

### Cooperative Attitude and Performance Score

Top box (8-10) responses

**Trustworthiness** 

9.3

**Overall management** 

9.1

**Truly cares about members** 

9.1