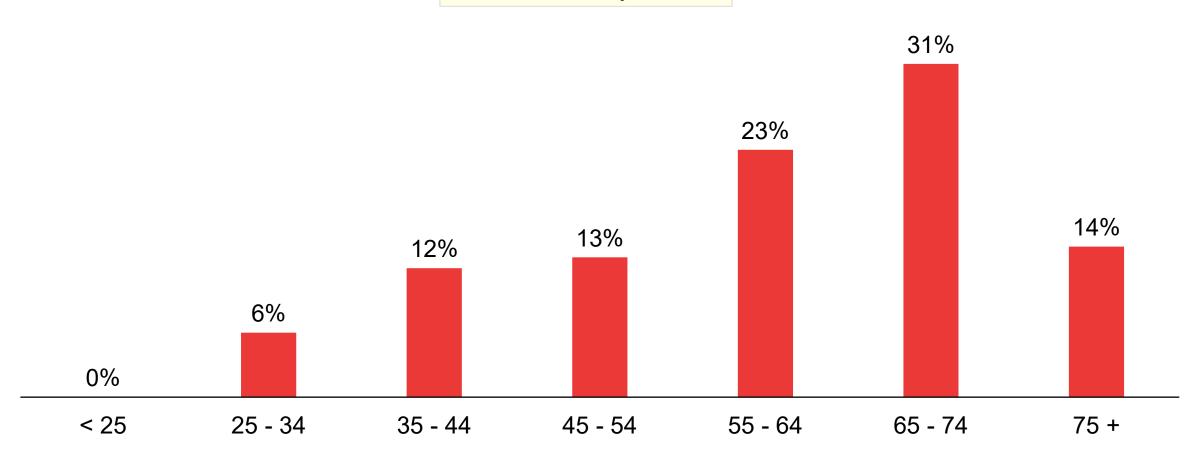

th Specific Attributes



Increase or decrease in high satisfaction ratings from 2020 to 2022



#### **Performance Trend**







## Satisfaction

## Satisfaction







Top box (8-10) responses

## Satisfaction



### Trend in ACSI Scores





## Benchmarking

## Benchmarking



### Comparison of ACSI Scores (from ACSI)







### **Attitude Toward Energy Efficiency**





### Offer Expanded Renewable Programs





Currently Owns/Leases or Plans to Purchase/Lease an Electric Vehicle







### How Important Are Each of the Following to You?





#### Aware of SmartHub Features





### Desired Method of Communication for Emergency Information





#### Desired Method of Communication for Routine Information



## Demographics

## **Demographics**



### Respondent Age

Median: 62 years



## **Demographics**



### Occupation