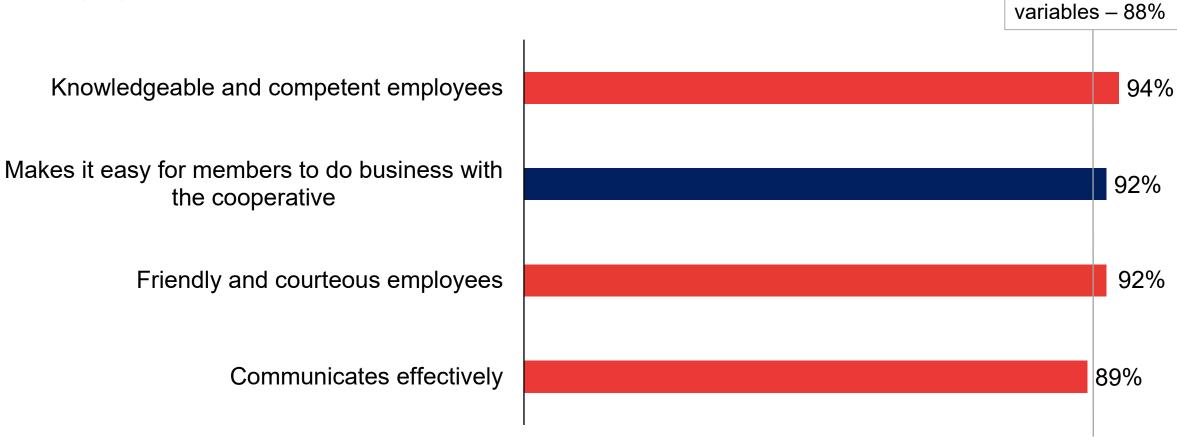

# Member Satisfaction Survey Results

2022



### Overview

## **Member Satisfaction Survey 2022**



During early 2022, White River Electric Association conducted a member survey to measure satisfaction and loyalty, attitudes and perceptions of WREA performance, relationships, marketing and communication opportunities, member demographics and to determine the WREA's CAPS and ACSI score.

These results reflect online survey responses from 346 randomly-selected member households.





### Cooperative Attitude and Performance Score





Top box (8-10) responses





**Trustworthiness** 

9.3

**Overall management** 

9.1

**Truly cares about members** 

9.1











#### Electric Service and Rates











Average for all performance



### **Cooperative Culture**









### Changes in Satisfaction with Specific Attributes



Increase or decrease in high satisfaction ratings from 2020 to 2022



#### **Performance Trend**







## Satisfaction

## Satisfaction







Top box (8-10) responses

## Satisfaction



### Trend in ACSI Scores





## Benchmarking

## Benchmarking



### Comparison of ACSI Scores (from ACSI)







### **Attitude Toward Energy Efficiency**





### Offer Expanded Renewable Programs





Currently Owns/Leases or Plans to Purchase/Lease an Electric Vehicle







### How Important Are Each of the Following to You?





#### Aware of SmartHub Features





### Desired Method of Communication for Emergency Information





#### Desired Method of Communication for R